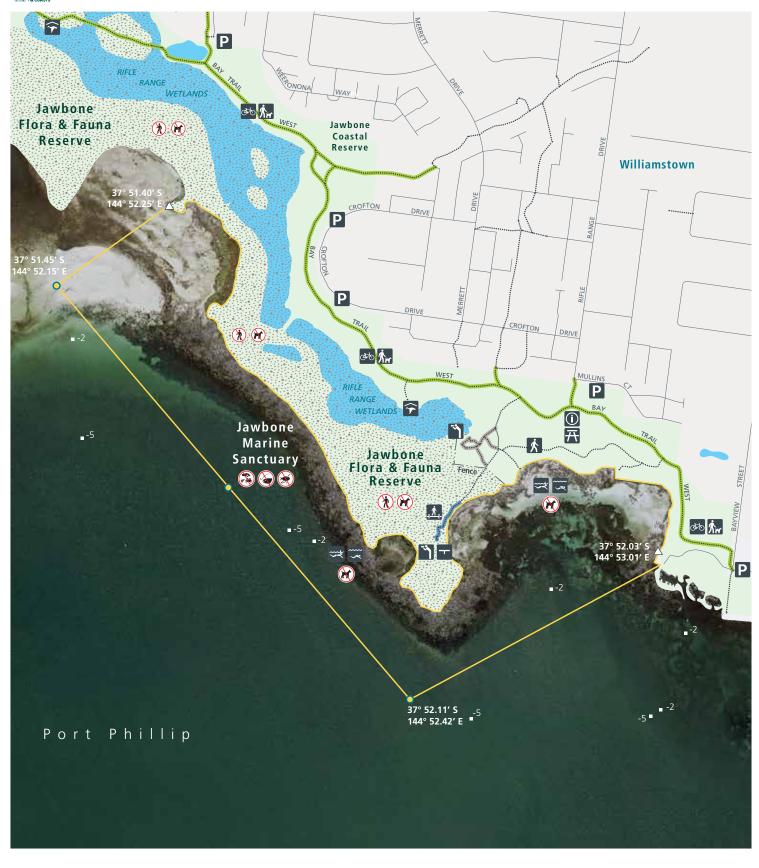

## **Jawbone Marine Sanctuary**

**P** Parking

**☆** Walking

(i) Information

<u>济</u> Boardwalk Lookout

Diving

snorkelling 🔀

No fishing No spearfishing ···· Walking track

Jawbone Marine Sanctuary Other reserves

Fird hide

ಡ್ಡಾ Cycling

No collecting

No Public Access Offshore boundary

marker

Picnic area Dogs permitted ■ Seat

■-2 Depths in metres

Sealed road

Bay Trail West shared track

Onshore bounday  $\triangle$ 

s not guarantee that this data is without flaw of any kind and therefore dis you relying on this information. Cartography by Parks Victoria March 2021

For mobile App search for Avenza PDF Maps

Datum: WGS 1984 Latitude and Longitude in Degrees Decimal Minutes.